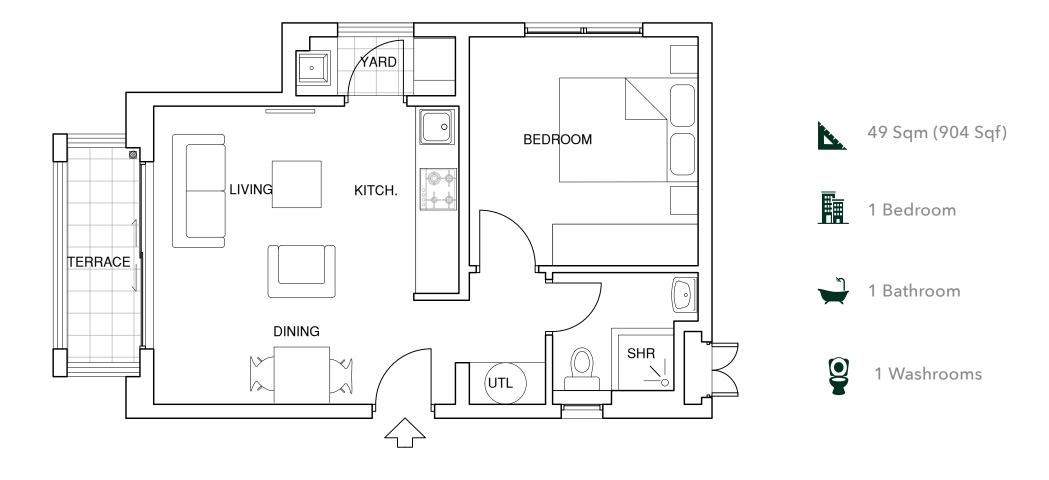

# 1 Bedroom Apartment

Stylish open kitchen fosters togetherness, ideal for couples.