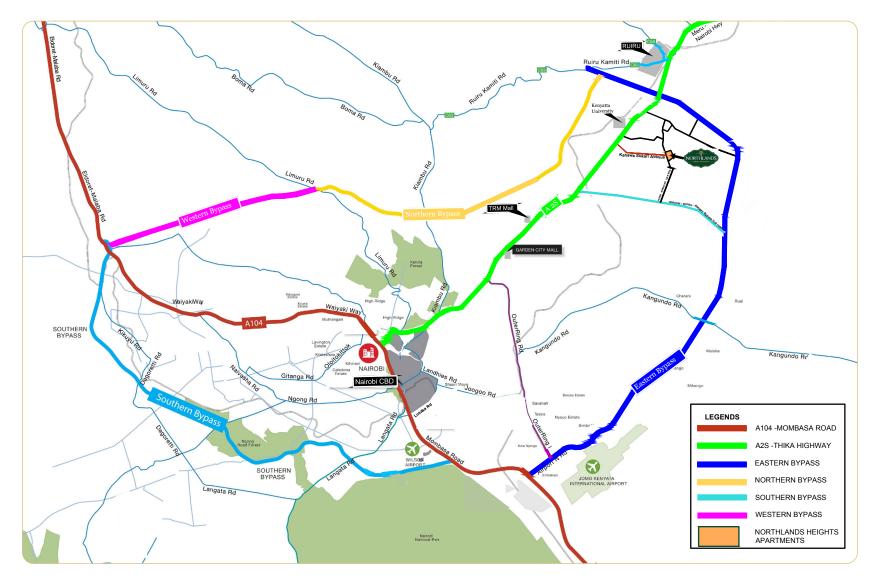

### Location

Northlands Heights Apartments, in exclusive Northlands City near Nairobi, offers lush, secure living, accessible from Thika Road, 30 minutes from the CBD and 20 minutes from JKIA along the Eastern Bypass.