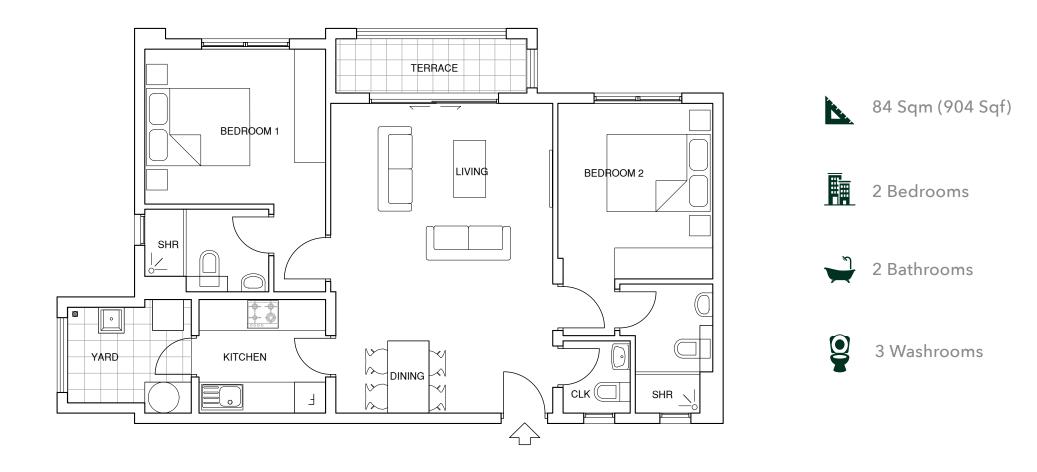

## 2 Bedroom Superior Apartment

Ensuite bedrooms, guest cloakroom, ideal for families and investors, blending style and practicality.