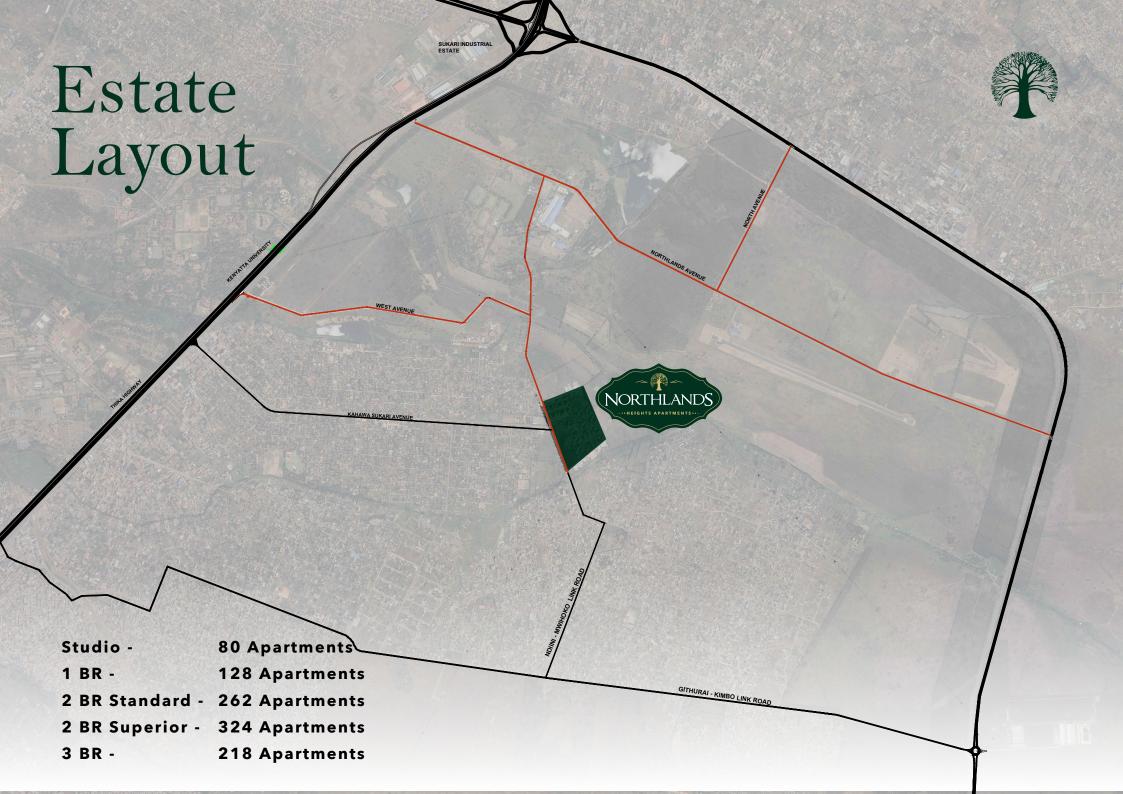

17 Courts with Courtyards
51 Residential blocks
1012 Apartments
3 Acres of a leisure & social center

14