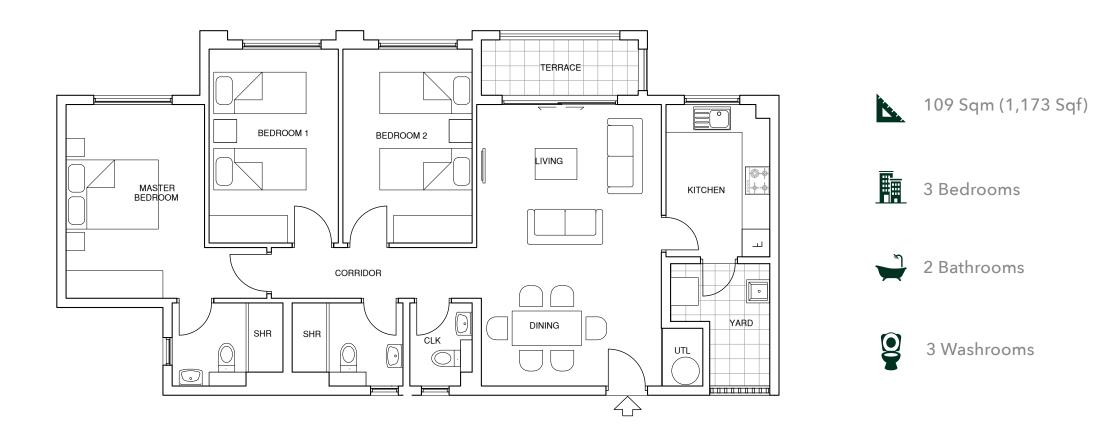

## 3 Bedroom Apartment

Three washrooms, ensuite master bedroom, visitor cloakroom, very spacious, ideal for medium-sized families.