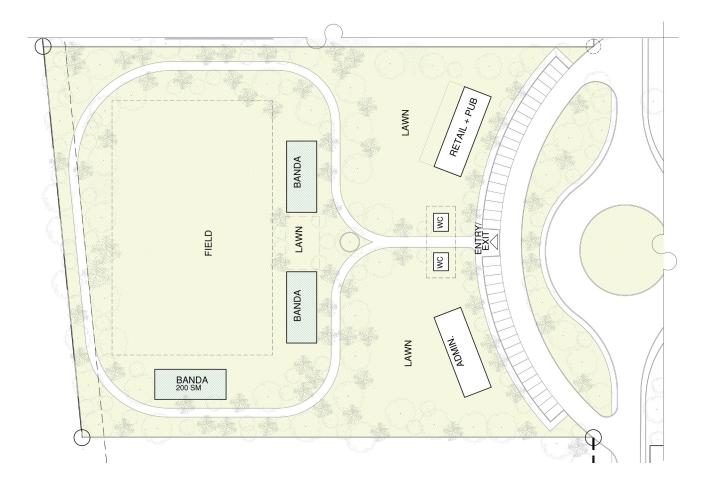

### Leisure & Social Centre

- Mini Retail
- Mini bar
- Kids play area
- Bandas for barbecue & social engagements
- Administration block
- Green park for functions
- Cloakrooms
- Well manicured landscape with trees
- Shrubs and lawns